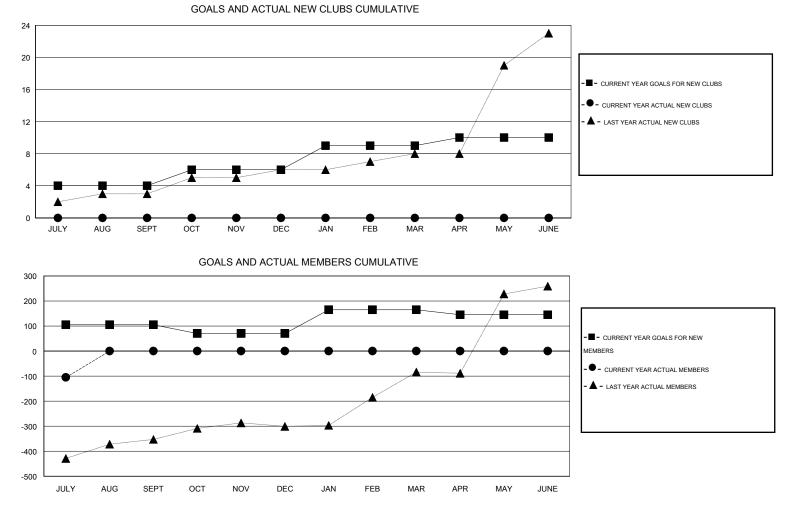

## LOCATION REP OF BANGLADESH

GMT CA 6

| Clubs                 |                  |           |                  |                  | Members               |                    |                                     |                    |                  |
|-----------------------|------------------|-----------|------------------|------------------|-----------------------|--------------------|-------------------------------------|--------------------|------------------|
| RESULTS FOR 2016-2017 |                  |           |                  |                  | RESULTS FOR 2016-2017 |                    |                                     |                    |                  |
| QUARTER               | NEW CLUB<br>GOAL | NEW CLUBS | DROPPED<br>CLUBS | NET<br>GAIN/LOSS | QUARTER               | NEW MEMBER<br>GOAL | CHARTER AND<br>NEW MEMBERS<br>ADDED | DROPPED<br>MEMBERS | NET<br>GAIN/LOSS |
| JULY/AUG/SEPT         | 4                | 0         | 0                | 0                | JULY/AUG/SEPT         | 105                | 25                                  | 130                | -105             |
| OCT/NOV/DEC           | 2                | 0         | 0                | 0                | OCT/NOV/DEC           | -35                | 0                                   | 0                  | 0                |
| JAN/FEB/MAR           | 3                | 0         | 0                | 0                | JAN/FEB/MAR           | 95                 | 0                                   | 0                  | 0                |
| APR/MAY/JUNE          | 1                | 0         | 0                | 0                | APR/MAY/JUNE          | -20                | 0                                   | 0                  | 0                |

| DROPPED CLUBS: 0                            | 6 CLUBS OF 121 ADDED 1 OR MORE<br>NEW MEMBERS | <u>GENDER DISTRIBUT</u><br>MALE | 3,011 (78.95%) |                     |
|---------------------------------------------|-----------------------------------------------|---------------------------------|----------------|---------------------|
| DROPPED MEMBERS                             |                                               | FEMALE                          | 803 (21.05%)   |                     |
| DECEASED 0<br>CLUB CANCELLED 0<br>OTHER 130 | CLICK HERE FOR HEALTH<br>ASSESSMENT DATA      | FAMILY UNIT MEMBERS             |                | ,102<br>489<br>,613 |
| TOTAL 130                                   |                                               | NON-HEAD OF HOUSEHOLD           | Ι,             | ,013                |